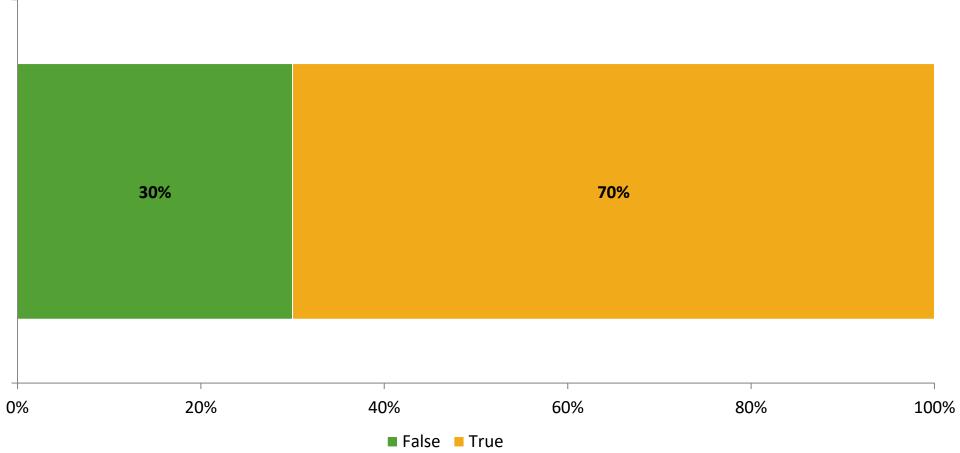

#### **Like School**

Thinking about how you feel/act most of the time, is the following statement true or false?

Generally, I like school. (N=134)