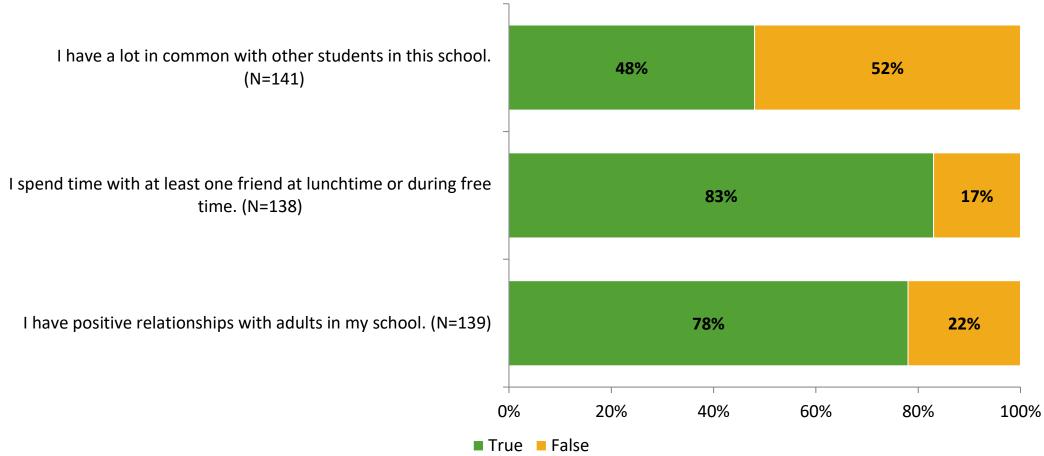

# Student Engagement Survey for Elementary Students: Tarpon Springs Elementary School

Results

School Year 2022-2023



#### **Overall Engagement**



## **Overall Engagement (Continued)**





#### **Like School**

Thinking about how you feel/act most of the time, is the following statement true or false?

Generally, I like school. (N=134)



## **Class Experience**





#### **Student Experience**



#### **Academic Support**



#### Relevance





#### **Involvement**



#### **Self-Management**



#### Grit





#### Acceptance





# **Relationships with Peers**



# **Relationships with Adults in School**



# Grade

#### **Grade (N=143)**



#### **End of Presentation**



Follow us on Twitter: @k12insight

www.k12insight.com