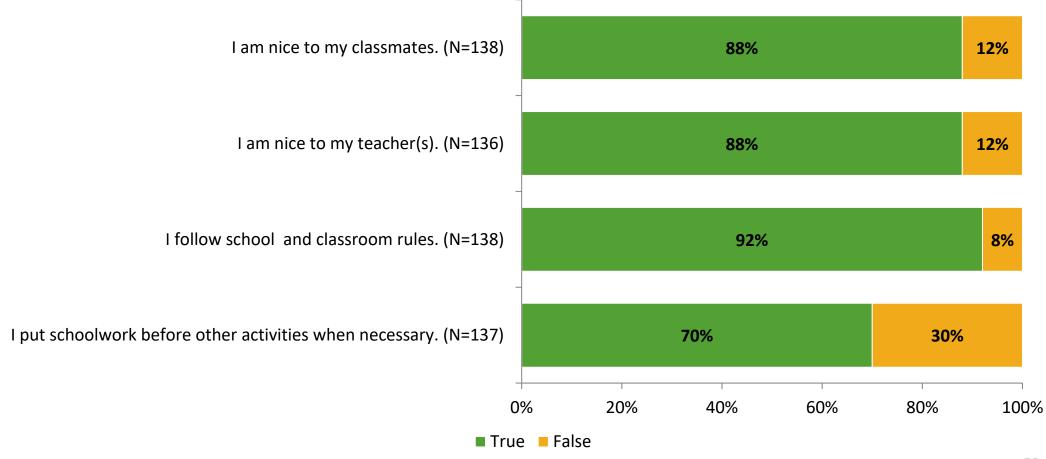

# Student Engagement Survey for Elementary Students: Tarpon Springs Elementary School

Results

School Year 2022-2023



#### **Overall Engagement**



## **Overall Engagement (Continued)**





#### **Like School**

Thinking about how you feel/act most of the time, is the following statement true or false?

Generally, I like school. (N=134)



## **Class Experience**





#### **Student Experience**



#### **Academic Support**



#### Relevance





#### **Involvement**



#### **Self-Management**



#### Grit





#### Acceptance





# **Relationships with Peers**



# **Relationships with Adults in School**



# Grade

#### **Grade (N=143)**



#### **End of Presentation**



Follow us on Twitter: @k12insight

www.k12insight.com