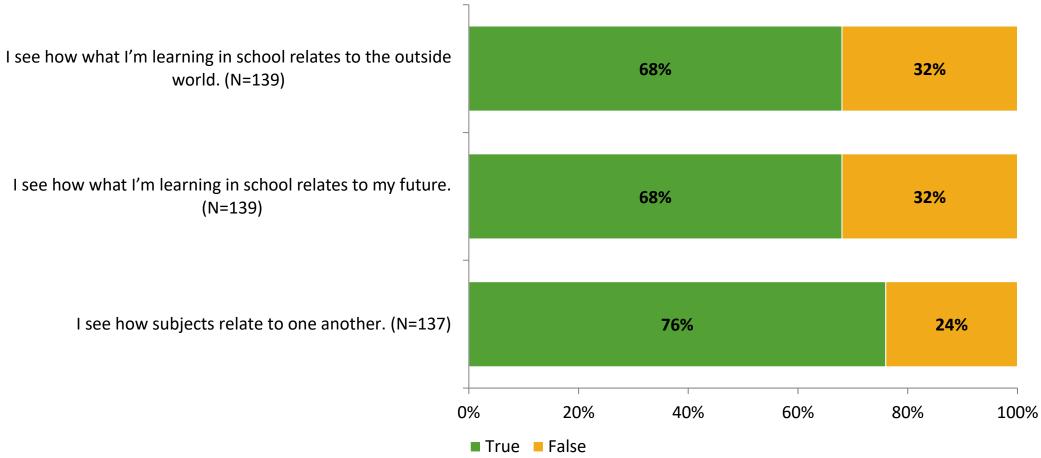

# Student Engagement Survey for Elementary Students: Tarpon Springs Elementary School

Results

School Year 2022-2023



#### **Overall Engagement**



## **Overall Engagement (Continued)**





#### **Like School**

Thinking about how you feel/act most of the time, is the following statement true or false?

Generally, I like school. (N=134)



## **Class Experience**





#### **Student Experience**



#### **Academic Support**



#### Relevance





#### **Involvement**



#### **Self-Management**



#### Grit





#### Acceptance





# **Relationships with Peers**



# **Relationships with Adults in School**



# Grade

#### **Grade (N=143)**



#### **End of Presentation**



Follow us on Twitter: @k12insight

www.k12insight.com