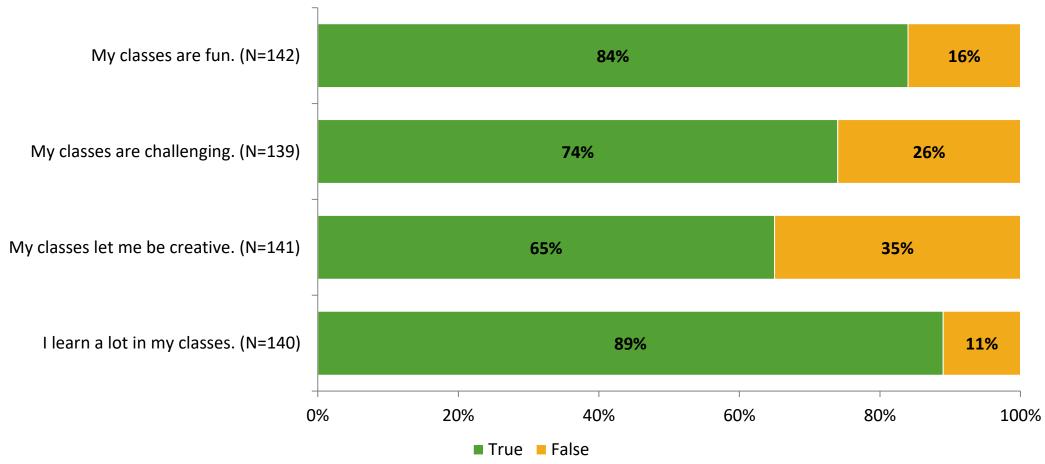

# Student Engagement Survey for Elementary Students: Tarpon Springs Elementary School

Results

School Year 2022-2023



#### **Overall Engagement**



## **Overall Engagement (Continued)**





#### **Like School**

Thinking about how you feel/act most of the time, is the following statement true or false?

Generally, I like school. (N=134)



## **Class Experience**





#### **Student Experience**



#### **Academic Support**



#### Relevance





#### **Involvement**



#### **Self-Management**



#### Grit





#### Acceptance





# **Relationships with Peers**



# **Relationships with Adults in School**



# Grade

#### **Grade (N=143)**



#### **End of Presentation**



Follow us on Twitter: @k12insight

www.k12insight.com