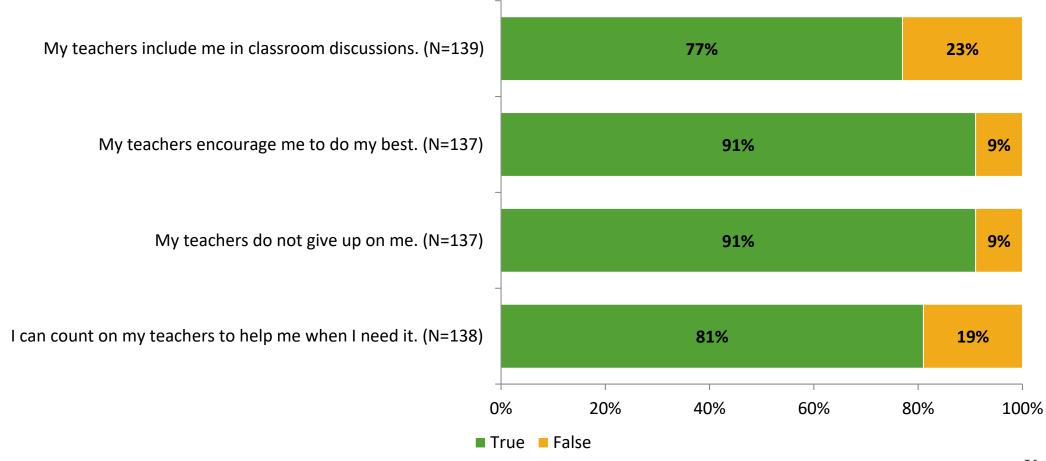

# Student Engagement Survey for Elementary Students: Tarpon Springs Elementary School

Results

School Year 2022-2023



#### **Overall Engagement**



## **Overall Engagement (Continued)**





#### **Like School**

Thinking about how you feel/act most of the time, is the following statement true or false?

Generally, I like school. (N=134)



## **Class Experience**





#### **Student Experience**



#### **Academic Support**



#### Relevance





#### **Involvement**



#### **Self-Management**



#### Grit





#### Acceptance





# **Relationships with Peers**



# **Relationships with Adults in School**



# Grade

#### **Grade (N=143)**



#### **End of Presentation**



Follow us on Twitter: @k12insight

www.k12insight.com