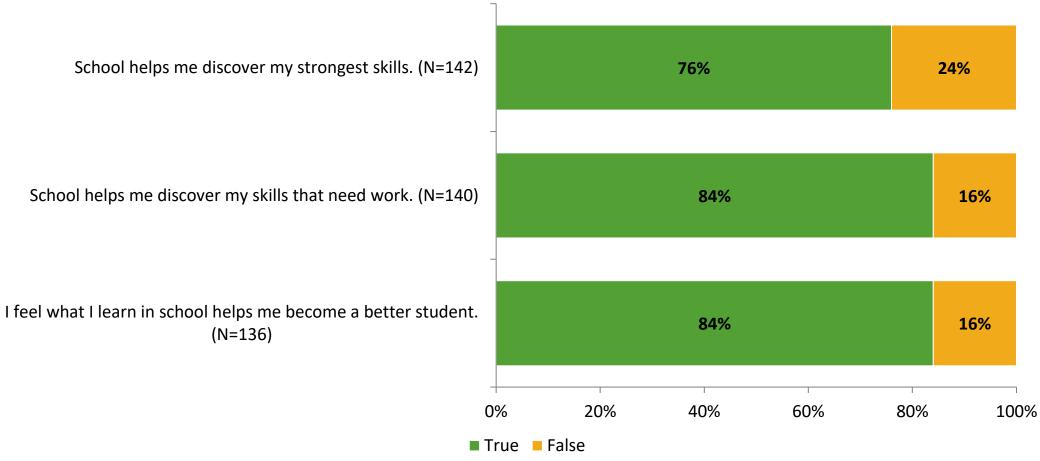

# Student Engagement Survey for Elementary Students: Tarpon Springs Elementary School

Results

School Year 2022-2023



#### **Overall Engagement**



## **Overall Engagement (Continued)**





#### **Like School**

Thinking about how you feel/act most of the time, is the following statement true or false?

Generally, I like school. (N=134)



## **Class Experience**





#### **Student Experience**



#### **Academic Support**



#### Relevance





#### **Involvement**



#### **Self-Management**



#### Grit





#### Acceptance





# **Relationships with Peers**



# **Relationships with Adults in School**



# Grade

#### **Grade (N=143)**



#### **End of Presentation**



Follow us on Twitter: @k12insight

www.k12insight.com