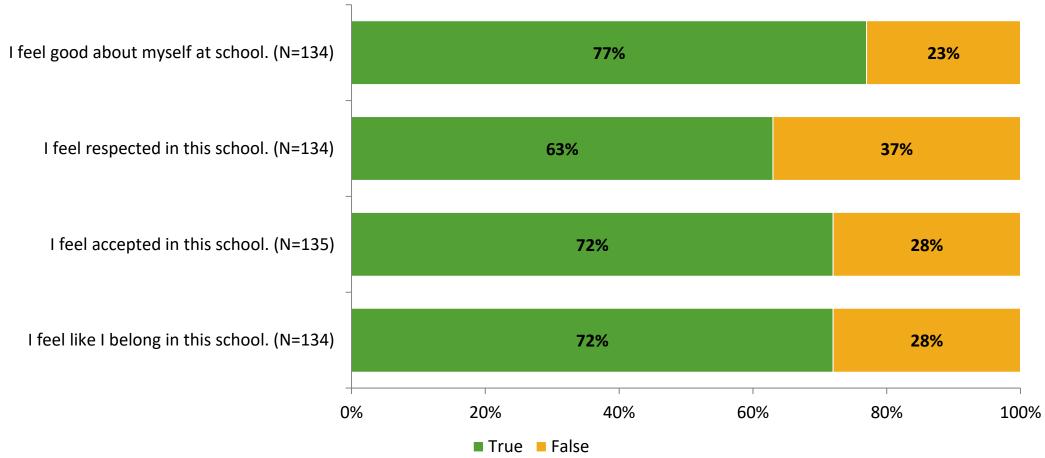

# Student Engagement Survey for Elementary Students: Tarpon Springs Elementary School

Results

School Year 2022-2023



#### **Overall Engagement**



## **Overall Engagement (Continued)**





#### **Like School**

Thinking about how you feel/act most of the time, is the following statement true or false?

Generally, I like school. (N=134)



## **Class Experience**





#### **Student Experience**



#### **Academic Support**



#### Relevance





#### **Involvement**



#### **Self-Management**



#### Grit





#### Acceptance





# **Relationships with Peers**



# **Relationships with Adults in School**



# Grade

#### **Grade (N=143)**



#### **End of Presentation**



Follow us on Twitter: @k12insight

www.k12insight.com