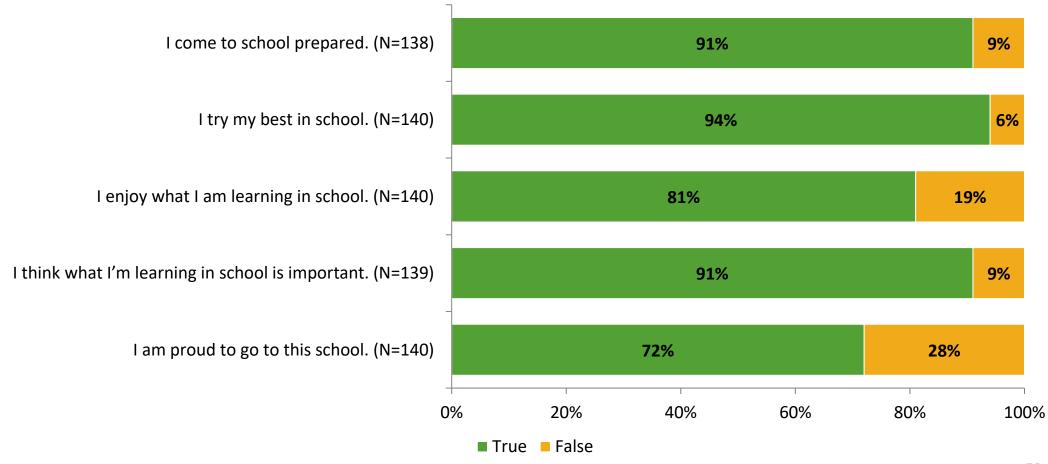

# Student Engagement Survey for Elementary Students: Tarpon Springs Elementary School

Results

School Year 2022-2023



#### **Overall Engagement**



## **Overall Engagement (Continued)**





#### **Like School**

Thinking about how you feel/act most of the time, is the following statement true or false?

Generally, I like school. (N=134)



## **Class Experience**





#### **Student Experience**



#### **Academic Support**



#### Relevance





#### **Involvement**



#### **Self-Management**



#### Grit





#### Acceptance





# **Relationships with Peers**



# **Relationships with Adults in School**



# Grade

#### **Grade (N=143)**



#### **End of Presentation**



Follow us on Twitter: @k12insight

www.k12insight.com