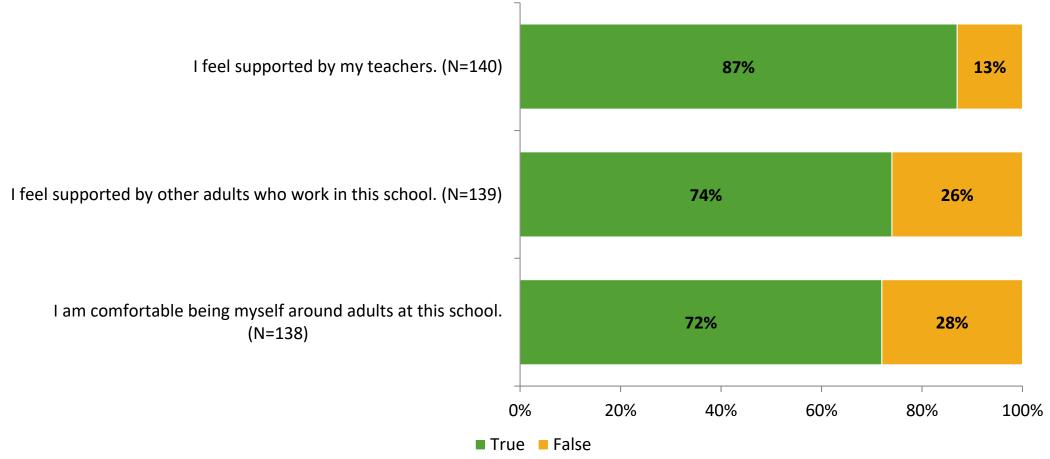

# Student Engagement Survey for Elementary Students: Tarpon Springs Elementary School

Results

School Year 2022-2023



#### **Overall Engagement**



## **Overall Engagement (Continued)**





#### **Like School**

Thinking about how you feel/act most of the time, is the following statement true or false?

Generally, I like school. (N=134)



## **Class Experience**





#### **Student Experience**



#### **Academic Support**



#### Relevance





#### **Involvement**



#### **Self-Management**



#### Grit





#### Acceptance





# **Relationships with Peers**



# **Relationships with Adults in School**



# Grade

#### **Grade (N=143)**



#### **End of Presentation**



Follow us on Twitter: @k12insight

www.k12insight.com