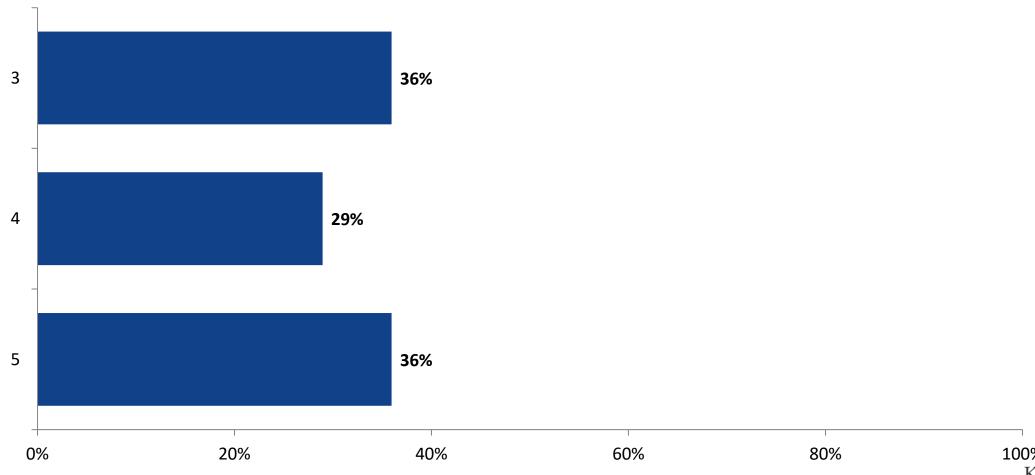

# Student Engagement Survey for Elementary Students: Tarpon Springs Elementary School

Results

School Year 2022-2023



#### **Overall Engagement**



## **Overall Engagement (Continued)**





#### **Like School**

Thinking about how you feel/act most of the time, is the following statement true or false?

Generally, I like school. (N=134)



## **Class Experience**





#### **Student Experience**



#### **Academic Support**



#### Relevance





#### **Involvement**



#### **Self-Management**



#### Grit





#### Acceptance





# **Relationships with Peers**



# **Relationships with Adults in School**



# Grade

#### **Grade (N=143)**



#### **End of Presentation**



Follow us on Twitter: @k12insight

www.k12insight.com