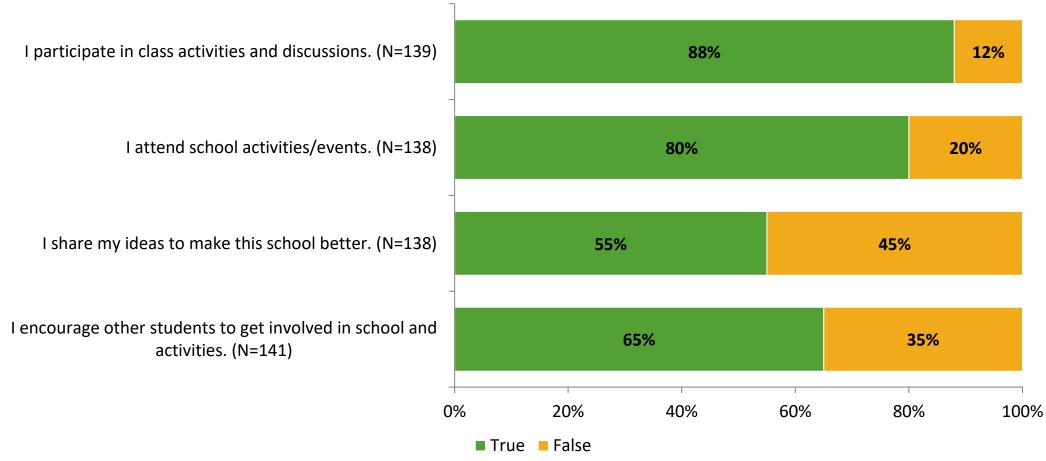

# Student Engagement Survey for Elementary Students: Tarpon Springs Elementary School

Results

School Year 2022-2023



#### **Overall Engagement**



## **Overall Engagement (Continued)**





#### **Like School**

Thinking about how you feel/act most of the time, is the following statement true or false?

Generally, I like school. (N=134)



## **Class Experience**





#### **Student Experience**



#### **Academic Support**



#### Relevance





#### **Involvement**



#### **Self-Management**



#### Grit





#### Acceptance





# **Relationships with Peers**



# **Relationships with Adults in School**



# Grade

#### **Grade (N=143)**



#### **End of Presentation**



Follow us on Twitter: @k12insight

www.k12insight.com