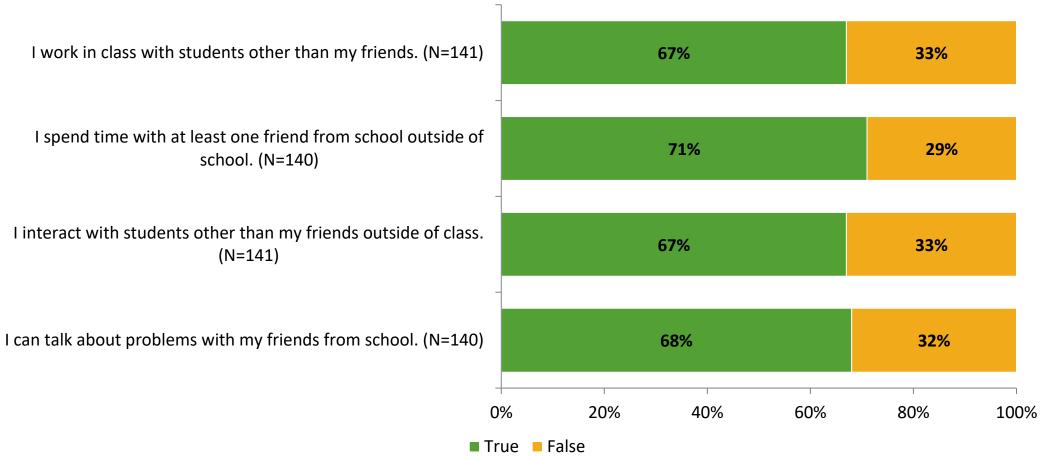

# Student Engagement Survey for Elementary Students: Tarpon Springs Elementary School

Results

School Year 2022-2023



#### **Overall Engagement**



## **Overall Engagement (Continued)**





#### **Like School**

Thinking about how you feel/act most of the time, is the following statement true or false?

Generally, I like school. (N=134)



## **Class Experience**





#### **Student Experience**



#### **Academic Support**



#### Relevance





#### **Involvement**



#### **Self-Management**



#### Grit





#### Acceptance





# **Relationships with Peers**



# **Relationships with Adults in School**



# Grade

#### **Grade (N=143)**



#### **End of Presentation**



Follow us on Twitter: @k12insight

www.k12insight.com