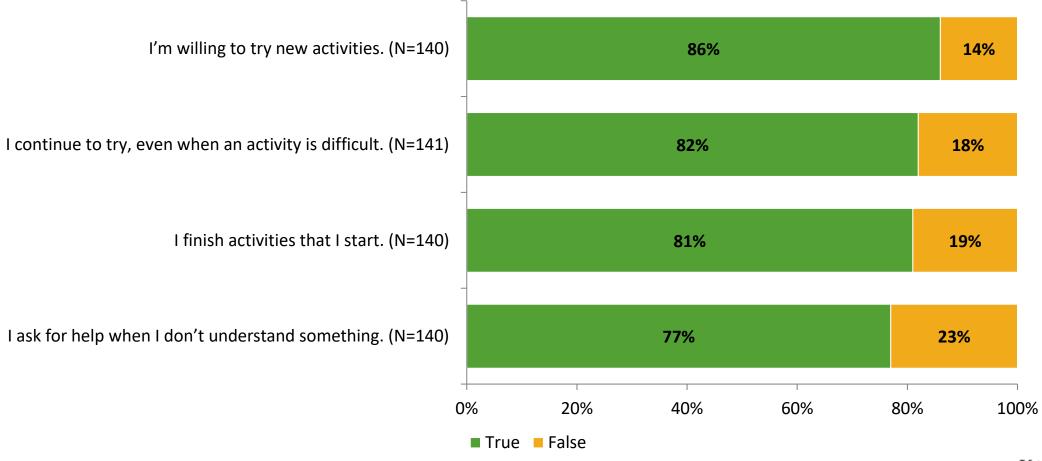

# Student Engagement Survey for Elementary Students: Tarpon Springs Elementary School

Results

School Year 2022-2023



#### **Overall Engagement**



## **Overall Engagement (Continued)**





#### **Like School**

Thinking about how you feel/act most of the time, is the following statement true or false?

Generally, I like school. (N=134)



## **Class Experience**





#### **Student Experience**



#### **Academic Support**



#### Relevance





#### **Involvement**



#### **Self-Management**



#### Grit





#### Acceptance





# **Relationships with Peers**



# **Relationships with Adults in School**



# Grade

#### **Grade (N=143)**



#### **End of Presentation**



Follow us on Twitter: @k12insight

www.k12insight.com